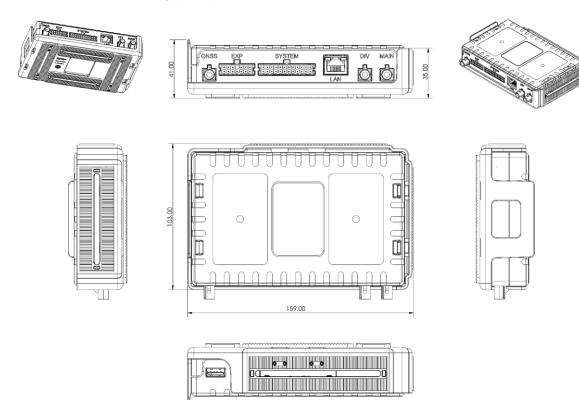

- 2 DIN rail fixing parts
- 4 screws to mount the DIN rail fixing parts or to mount the Main body to a wall.

For wall mounting, the Main body has to be screwed to the wall first, and after that the owa450 is snap fit in the fixing unit.

For DIN rail mounting, the DIN rail fixing parts have to be screwed to the Main body. Different mounting options are available for the DIN rail fixing units as shown in the picture.

| Main body                                 | DIN rail fixing parts       |
|-------------------------------------------|-----------------------------|
| O. D. |                             |
| DIN rail fixing part mounting options     | DIN rail mounting positions |
|                                           |                             |



## Dimensions Main body (mm)



## Dimensions DIN rail fixing (mm)



For assembly options and tips, please see this video.