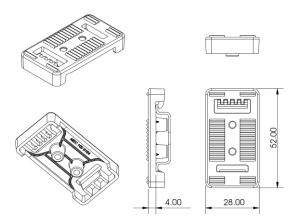

## Dimensions DIN rail fixing (mm)

For assembly options and tips, please see this video.